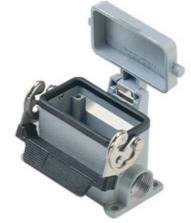

## Part number CMAP 03 LS2

Surface mounting housing, 830V series, with 1 lever, Pg21 x 2 cable entry, size "57.27", high construction, with metal cover

| Product description                    |                                     |
|----------------------------------------|-------------------------------------|
| Product type                           | Surface mounting housing            |
| Series                                 | 830V                                |
| Closing type                           | With 1 lever                        |
| Size                                   | Size 57.27                          |
| Cable entry                            | With cable entry<br>Pg21 x 2        |
| Specification                          | High construction, with metal cover |
| Technical data                         |                                     |
| IP degree of protection                | IP65                                |
| Further technical details              |                                     |
| Weight                                 | 380,00 g                            |
| Operating temperature range (min, max) | -40°C+125°C                         |
|                                        |                                     |