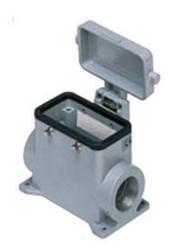

# CMAP 03 CS

Surface mounting housing, 830V series, with 4 pegs, Pg21 cable entry, size "57.27", high construction, with metal cover

| B                         |                                     |
|---------------------------|-------------------------------------|
| Product description       |                                     |
| Product type              | Surface mounting housing            |
| Series                    | 830V                                |
| Closing type              | With 4 pegs                         |
| Size                      | Size 57.27                          |
| Cable entry               | With cable entry<br>Pg21            |
| Specification             | High construction, with metal cover |
| Technical data            |                                     |
| IP degree of protection   | IP65                                |
| Further technical details |                                     |
| Weight                    | 305,00 g                            |
| Operating temperature     |                                     |