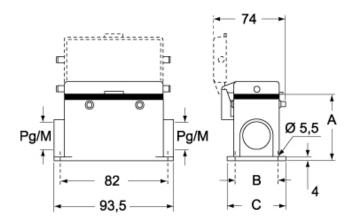

#### CMP CS/CP CMAP CS/CP - MMP CS/CP MMAP CS/CP

|                   | Α  | В  | С  |
|-------------------|----|----|----|
| CMP / MMP         | 57 | 40 | 52 |
| CMAP / MMAP       | 73 | 45 | 57 |
| CMP CS / MMP CS   | 57 | 40 | 52 |
| CMAP CS / MMAP CS | 73 | 45 | 57 |
| CMP CP / MMP CP   | 57 | 40 | 52 |
| CMAP CP / MMAP CP | 73 | 45 | 57 |