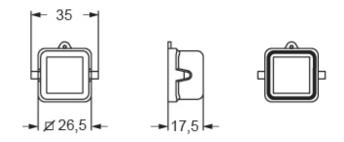

|

| Material properties          |                         |
|------------------------------|-------------------------|
| Main material                | Polyamide (PA)          |
| Other materials              | Gasket: silicone rubber |
| Colour                       | RAL 7012 grey           |
| General ordering information |                         |
| EAN13 code                   | 8015747279604           |
| eCl@ss 8.1                   | 27440208                |
| ETIM 7.0                     | EC002314                |
| Packaging Information        |                         |
| Sub-packaging description    | Plastic bag             |
| Sub-packaging quantity       | 1 Pcs                   |
| Sub-packaging EAN<br>barcode | 8015747280396           |





## Catalogue drawings



## Notes