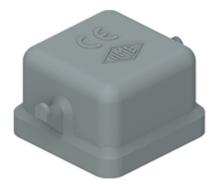

## Part number CKH 03 C

Cover, CKH series, with 2 pegs, size "21.21", for female inserts, with gasket and eyelet

| Product description                       |                                                   |
|-------------------------------------------|---------------------------------------------------|
| Product type                              | Cover                                             |
| Series                                    | СКН                                               |
| Closing type                              | With 2 pegs                                       |
| Size                                      | Size "21.21"                                      |
| Specification                             | For female inserts, with gasket and eyelet        |
| Technical data                            |                                                   |
| IP degree of protection                   | IP44 (IP66/IP67/IP69 with CKRH 65/CKRH 65 D kits) |
| Further technical details                 |                                                   |
| Weight                                    | 4,60 g                                            |
| Operating temperature<br>range (min, max) | -40°C+70°C                                        |