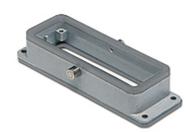

## CHIS 16 YC

Bulkhead mounting housing, EMC series, with 2 pegs, size "77.27"

| Bulkhead mounting housing |
|---------------------------|
| EMC                       |
| With 2 pegs               |
| Size 77.27                |
| Without cable entry       |
|                           |
| IP65                      |
|                           |
| 88,50 g                   |
| -40°C+125°C               |
|                           |