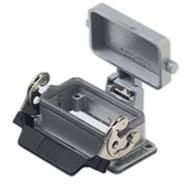

## Part number CHIS 16 LS

Bulkhead mounting housing, EMC series, with 1 lever, size "77.27", with metal cover

| Product | description |
|---------|-------------|
| IIOuuce | acouption   |

Product type Series Closing type Size Cable entry Specification Technical data IP degree of protection Further technical details Operating temperature range (min, max) Bulkhead mounting housing EMC With 1 lever Size 77.27 Without cable entry With metal cover