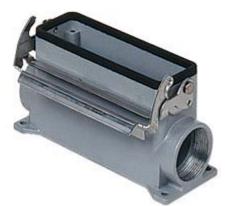

## Part number RVAP 10 L32

Surface mounting housing, HNM - High Number of Matings series, with 1 lever, M32 cable entry, size "57.27", high construction

| Product description                       |                              | Material properties          | Material properties          |  |
|-------------------------------------------|------------------------------|------------------------------|------------------------------|--|
| Product type                              | Surface mounting housing     | Colour                       | RAL 7040 grey                |  |
| Series                                    | HNM - High Number of Matings | RoHs conformity              | Compliant                    |  |
| Closing type                              | With 1 lever                 | China RoHs - EFUP            | E                            |  |
| Size                                      | Size 57.27                   | <b>REACH SVHC</b> substances | No                           |  |
| Cable entry                               | With cable entry<br>M32      | Approvals / Standards        | Approvals / Standards        |  |
|                                           |                              | UL                           | ECBT2                        |  |
| Specification                             | High construction            | cUL                          | ECBT8                        |  |
| Technical data                            |                              | General ordering informat    | General ordering information |  |
| IP degree of protection                   | IP65 / IP66 / IP69           | EAN13 code                   | 8015747255707                |  |
| Further technical details                 |                              | eCl@ss 8.1                   | 27440202                     |  |
| Operating temperature<br>range (min, max) | -40°C+125°C                  | ETIM 7.0                     | EC000437                     |  |