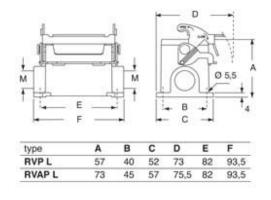

| ECBT2                        |  |
| Specification                             | High construction            | cUL                          | ECBT8                        |  |
| Technical data                            |                              | General ordering informat    | General ordering information |  |
| IP degree of protection                   | IP65 / IP66 / IP69           | EAN13 code                   | 8015747255707                |  |
| Further technical details                 |                              | eCl@ss 8.1                   | 27440202                     |  |
| Operating temperature<br>range (min, max) | -40°C+125°C                  | ETIM 7.0                     | EC000437                     |  |





## Catalogue drawings