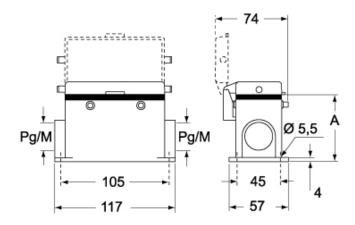

## Catalogue drawings

#### CMP CS/CP CMAP CS/CP - MMP CS/CP MMAP CS/CP

|                   | Α  |
|-------------------|----|
| CMP / MMP         | 63 |
| CMAP / MMAP       | 77 |
| CMP CS / MMP CS   | 63 |
| CMAP CS / MMAP CS | 77 |
| CMP CP / MMP CP   | 63 |
| CMAP CP / MMAP CP | 77 |