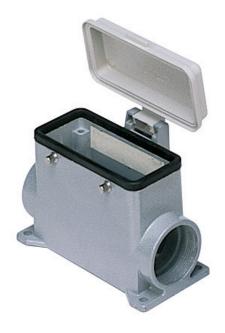

# MMAP 06CP232

Surface mounting housing, 830V series, with 4 pegs, M32 x 2 cable entry, size "77.27", high construction, with plastic cover

| Product description                    |                                       |
|----------------------------------------|---------------------------------------|
| Product type                           | Surface mounting housing              |
| Series                                 | 830V                                  |
| Closing type                           | With 4 pegs                           |
| Size                                   | Size 77.27                            |
| Cable entry                            | With cable entry<br>M32 x 2           |
| Specification                          | High construction, with plastic cover |
| Technical data                         |                                       |
| IP degree of protection                | IP65                                  |
| Further technical details              |                                       |
| Operating temperature range (min, max) | -40°C+125°C                           |