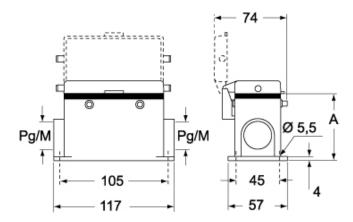

## Catalogue drawings

#### CMP CMAP - MMP MMAP

#### CMP CS/CP CMAP CS/CP - MMP CS/CP MMAP CS/CP

|                   | Α  |
|-------------------|----|
| CMP / MMP         | 63 |
| CMAP / MMAP       | 77 |
| CMP CS / MMP CS   | 63 |
| CMAP CS / MMAP CS | 77 |
| CMP CP / MMP CP   | 63 |
| CMAP CP / MMAP CP | 77 |