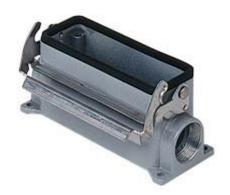

## JMVP 24 L225

Surface mounting housing, JEI®-V series, with 1 lever, M25 x 2 cable entry, size "104.27"

| Product description                    |                             |
|----------------------------------------|-----------------------------|
| Product type                           | Surface mounting housing    |
| Series                                 | JEI®-V                      |
| Closing type                           | With 1 lever                |
| Size                                   | Size "104.27"               |
| Cable entry                            | With cable entry<br>M25 x 2 |
| Technical data                         |                             |
| IP degree of protection                | IP65 / IP66 / IP69          |
| Further technical details              |                             |
| Operating temperature range (min, max) | -40°C+125°C                 |