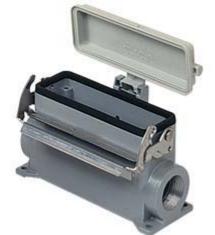

## Part number JMVAP10LP232

Surface mounting housing, JEI  $\ensuremath{\mathbb{B}}$  -V series, with 1 lever, M32 x 2 cable entry, size "57.27", high construction, with plastic cover

Product type Series Closing type Size Cable entry

Specification Technical data

IP degree of protection

Further technical details Operating temperature

range (min, max)

Surface mounting housing JEI®-V With 1 lever Size 57.27 With cable entry M32 x 2 High construction, with plastic cover