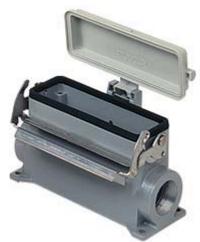

## JCVAP24LP229

Surface mounting housing, JEI®-V series, with 1 lever, Pg29 x 2 cable entry, size "104.27", high construction, with plastic cover

| Product description                    |                                       |
|----------------------------------------|---------------------------------------|
| Product type                           | Surface mounting housing              |
| Series                                 | JEI®-V                                |
| Closing type                           | With 1 lever                          |
| Size                                   | Size "104.27"                         |
| Cable entry                            | With cable entry<br>Pg29 x 2          |
| Specification                          | High construction, with plastic cover |
| Technical data                         |                                       |
| IP degree of protection                | IP65 / IP66 / IP69                    |
| Further technical details              |                                       |
| Operating temperature range (min, max) | -40°C+125°C                           |