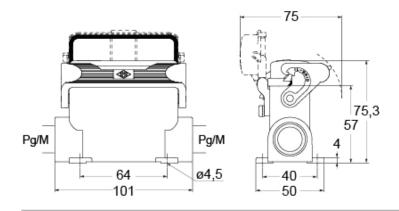

| Colour                       | RAL 7040 grey                                  |
| RoHs conformity              | Compliant                                      |
| China RoHs - EFUP            | E                                              |
| REACH SVHC substances        | No                                             |
| Approvals / Standards        |                                                |
| UL                           | ECBT2                                          |
| cUL                          | ECBT8                                          |
| General ordering information |                                                |
| EAN13 code                   | 8015747267526                                  |

#### Part number

# CZAP 25LSP16



### Catalogue drawings