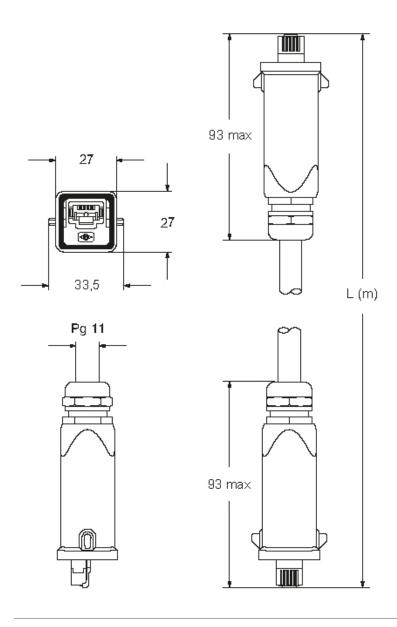

f5f-42af-80f1-e79cea373159                  |
| General ordering information |                                                       |
| EAN13 code                   | 8015747166942                                         |
| eCl@ss 8.1                   | 27060308                                              |
| ETIM 7.0                     | EC002599                                              |
| Packaging Information        |                                                       |
| Sub-packaging description    | Plastic bag                                           |
| Sub-packaging quantity       | 1 Pcs                                                 |
| Sub-packaging EAN barcode    | 8015747084598                                         |

## CWKA 5 J2M8



## Catalogue drawings