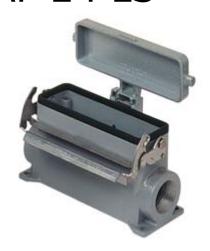

## CVAP 24 LS

Surface mounting housing, V-TYPE series, with 1 lever, Pg21 cable entry, size "104.27", high construction, with metal cover

| Product description                    |                                     |
|----------------------------------------|-------------------------------------|
| Product type                           | Surface mounting housing            |
| Series                                 | V-TYPE                              |
| Closing type                           | With 1 lever                        |
| Size                                   | Size "104.27"                       |
| Cable entry                            | With cable entry<br>Pg21            |
| Specification                          | High construction, with metal cover |
| Technical data                         |                                     |
| IP degree of protection                | IP65                                |
| Further technical details              |                                     |
| Operating temperature range (min, max) | -40°C+125°C                         |