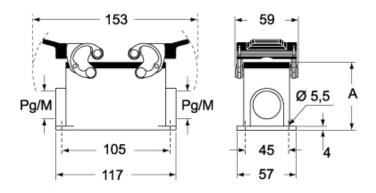

#### CMP CMAP - MMP MMAP

### CMP CS/CP CMAP CS/CP - MMP CS/CP MMAP CS/CP

|                   | Α  |
|-------------------|----|
| CMP / MMP         | 63 |
| CMAP / MMAP       | 77 |
| CMP CS / MMP CS   | 63 |
| CMAP CS / MMAP CS | 77 |
| CMP CP / MMP CP   | 63 |
| CMAP CP / MMAP CP | 77 |