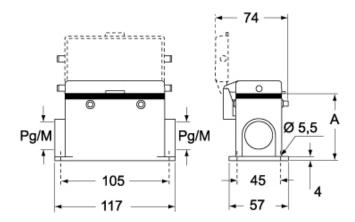

### CMP CS/CP CMAP CS/CP - MMP CS/CP MMAP CS/CP

|                   | Α  |
|-------------------|----|
| CMP / MMP         | 63 |
| CMAP / MMAP       | 77 |
| CMP CS / MMP CS   | 63 |
| CMAP CS / MMAP CS | 77 |
| CMP CP / MMP CP   | 63 |
| CMAP CP / MMAP CP | 77 |