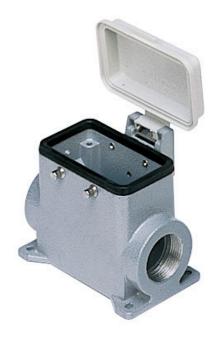

# **CMAP 03CP229**

Surface mounting housing, 830V series, with 4 pegs, Pg29 x 2 cable entry, size "57.27", high construction, with plastic cover

| Surface mounting housing              |
|---------------------------------------|
| 830V                                  |
| With 4 pegs                           |
| Size 57.27                            |
| With cable entry<br>Pg29 x 2          |
| High construction, with plastic cover |
|                                       |
| IP65                                  |
|                                       |
| -40°C+125°C                           |
|                                       |