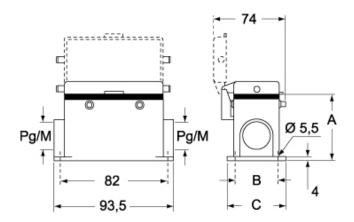

#### CMP CS/CP CMAP CS/CP - MMP CS/CP MMAP CS/CP

|                   | Α  | В  | С  |
|-------------------|----|----|----|
| CMP / MMP         | 57 | 40 | 52 |
| CMAP / MMAP       | 73 | 45 | 57 |
| CMP CS / MMP CS   | 57 | 40 | 52 |
| CMAP CS / MMAP CS | 73 | 45 | 57 |
| CMP CP / MMP CP   | 57 | 40 | 52 |
| CMAP CP / MMAP CP | 73 | 45 | 57 |
|                   |    |    |    |