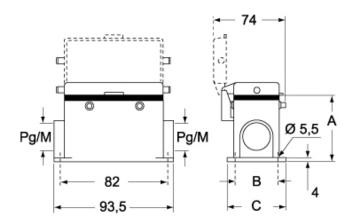

#### CMP CS/CP CMAP CS/CP - MMP CS/CP MMAP CS/CP

|                   | Α  | В  | С  |
|-------------------|----|----|----|
| CMP / MMP         | 57 | 40 | 52 |
| CMAP / MMAP       | 73 | 45 | 57 |
| CMP CS / MMP CS   | 57 | 40 | 52 |
| CMAP CS / MMAP CS | 73 | 45 | 57 |
| CMP CP / MMP CP   | 57 | 40 | 52 |
| CMAP CP / MMAP CP | 73 | 45 | 57 |
|                   |    |    |    |