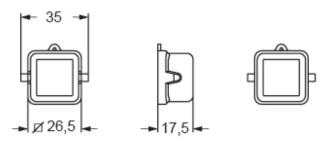

| Eyelet: Stainless steel, galvanized brass |
| Colour                       | RAL 7012 grey                             |
| General ordering information |                                           |
| EAN13 code                   | 8015747275491                             |
| eCl@ss 8.1                   | 27440208                                  |
| ETIM 7.0                     | EC002314                                  |
| Packaging Information        |                                           |
| Sub-packaging description    | Plastic bag                               |
| Sub-packaging quantity       | 1 Pcs                                     |
| Sub-packaging EAN barcode    | 8015747280402                             |

#### Part number

# CKH 03 CA



### Catalogue drawings