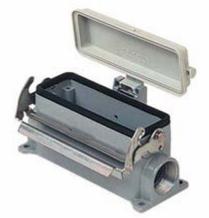

## Part number MVP 16 LP25

Surface mounting housing, V-TYPE series, with 1 lever, M25 cable entry, size "77.27", with plastic cover

| Product description                    |                          |
|----------------------------------------|--------------------------|
| Product type                           | Surface mounting housing |
| Series                                 | V-TYPE                   |
| Closing type                           | With 1 lever             |
| Size                                   | Size 77.27               |
| Cable entry                            | With cable entry<br>M25  |
| Specification                          | With plastic cover       |
| Technical data                         |                          |
| IP degree of protection                | IP65                     |
| Further technical details              |                          |
| Operating temperature range (min, max) | -40°C+125°C              |