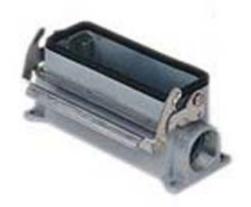

## MVAP 16 L240

Surface mounting housing, V-TYPE series, with 1 lever, M40 x 2 cable entry, size "77.27", high construction

| Product description                    |                             |
|----------------------------------------|-----------------------------|
| Product type                           | Surface mounting housing    |
| Series                                 | V-TYPE                      |
| Closing type                           | With 1 lever                |
| Size                                   | Size 77.27                  |
| Cable entry                            | With cable entry<br>M40 x 2 |
| Specification                          | High construction           |
| Technical data                         |                             |
| IP degree of protection                | IP65 / IP66 / IP69          |
| Further technical details              |                             |
| Operating temperature range (min, max) | -40°C+125°C                 |