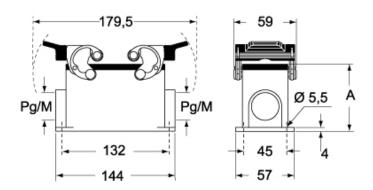

## Catalogue drawings

#### CMP CMAP - MMP MMAP

#### CMP CS/CP CMAP CS/CP - MMP CS/CP MMAP CS/CP

|                   | Α  |
|-------------------|----|
| CMP / MMP         | 63 |
| CMAP / MMAP       | 80 |
| CMP CS / MMP CS   | 63 |
| CMAP CS / MMAP CS | 80 |
| CMP CP / MMP CP   | 63 |
| CMAP CP / MMAP CP | 80 |