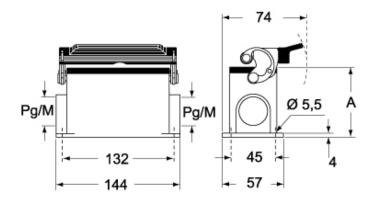

### CMPL CMAPL-MMPL MMAPL

#### CMP LS CMAP LS - MMP LS MMAP LS

|                   | Α  |
|-------------------|----|
| CMP L / MMP L     | 63 |
| CMAP L / MMAP L   | 80 |
| CMP LS / MMP LS   | 63 |
| CMAP LS / MMAP LS | 80 |