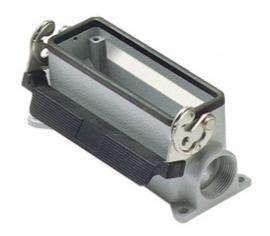

# MMAP 16 L40

Surface mounting housing, 830V series, with 1 lever, M40 cable entry, size "104.27", high construction

| Product description                    |                          |
|----------------------------------------|--------------------------|
| Product type                           | Surface mounting housing |
| Series                                 | 830V                     |
| Closing type                           | With 1 lever             |
| Size                                   | Size 104.27              |
| Cable entry                            | With cable entry<br>M40  |
| Specification                          | High construction        |
| Technical data                         |                          |
| IP degree of protection                | IP65 / IP66 / IP69       |
| Further technical details              |                          |
| Weight                                 | 427,00 g                 |
| Operating temperature range (min, max) | -40°C+125°C              |