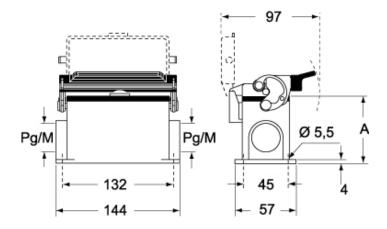

### CMPL CMAPL-MMPL MMAPL

#### CMP LS CMAP LS - MMP LS MMAP LS

|                   | Α  |
|-------------------|----|
| CMP L / MMP L     | 63 |
| CMAP L / MMAP L   | 80 |
| CMP LS / MMP LS   | 63 |
| CMAP LS / MMAP LS | 80 |