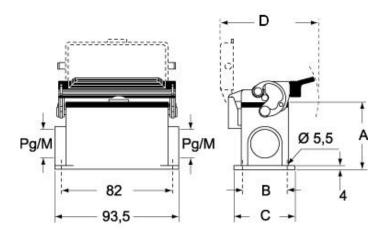

China RoHs - EFUP            | E                 |
| REACH SVHC substances        | No                |
| Approvals / Standards        |                   |
| Certifications               | DNV, BV           |
| UL                           | ECBT2             |
| cUL                          | ECBT8             |
| General ordering information |                   |
| EAN13 code                   | 8015747057295     |
| Packaging Information        |                   |
| Sub-packaging weight         | 1,95 kg           |
| Sub-packaging description    | Plastic packaging |
| Sub-packaging quantity       | 5 Pcs             |
| Sub-packaging EAN<br>barcode | 8015747106276     |



## Part number MMAP 03 LS32

Catalogue drawings

## CMPL CMAPL-MMPL MMAPL



CMP LS CMAP LS - MMP LS MMAP LS



Notes