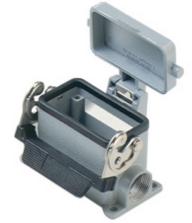

## Part number MMAP 03 LS32

Surface mounting housing, 830V series, with 1 lever, M32 cable entry, size "57.27", high construction, with metal cover

| Product description                       |                                     |
|-------------------------------------------|-------------------------------------|
| Product type                              | Surface mounting housing            |
| Series                                    | 830V                                |
| Closing type                              | With 1 lever                        |
| Size                                      | Size 57.27                          |
| Cable entry                               | With cable entry<br>M32             |
| Specification                             | High construction, with metal cover |
| Technical data                            |                                     |
| IP degree of protection                   | IP65                                |
| Further technical details                 |                                     |
| Weight                                    | 390,00 g                            |
| Operating temperature<br>range (min, max) | -40°C+125°C                         |