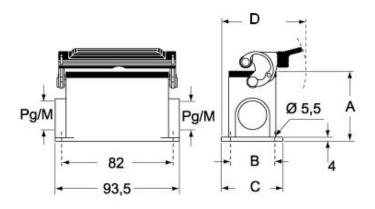

| Compliant         |
| China RoHs - EFUP            | E                 |
| REACH SVHC substances        | No                |
| Approvals / Standards        |                   |
| Certifications               | DNV, BV           |
| UL                           | ECBT2             |
| cUL                          | ECBT8             |
| General ordering information |                   |
| EAN13 code                   | 8015747057295     |
| Packaging Information        |                   |
| Sub-packaging weight         | 1,95 kg           |
| Sub-packaging description    | Plastic packaging |
| Sub-packaging quantity       | 5 Pcs             |
| Sub-packaging EAN<br>barcode | 8015747106276     |



## Part number MMAP 03 LS32

Catalogue drawings

## CMPL CMAPL-MMPL MMAPL



CMP LS CMAP LS - MMP LS MMAP LS



Notes