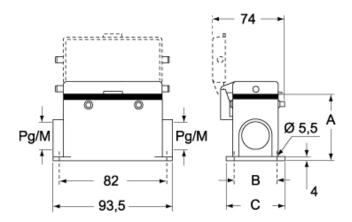

# Catalogue drawings

### CMP CMAP - MMP MMAP

#### CMP CS/CP CMAP CS/CP - MMP CS/CP MMAP CS/CP

|                   | Α  | В  | С  |
|-------------------|----|----|----|
| CMP / MMP         | 57 | 40 | 52 |
| CMAP / MMAP       | 73 | 45 | 57 |
| CMP CS / MMP CS   | 57 | 40 | 52 |
| CMAP CS / MMAP CS | 73 | 45 | 57 |
| CMP CP / MMP CP   | 57 | 40 | 52 |
| CMAP CP / MMAP CP | 73 | 45 | 57 |