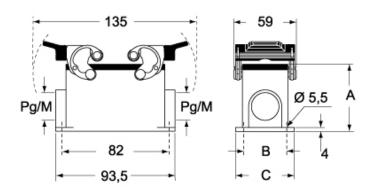

### CMP CMAP - MMP MMAP

#### CMP CS/CP CMAP CS/CP - MMP CS/CP MMAP CS/CP

|                   | Α  | В  | С  |
|-------------------|----|----|----|
| CMP / MMP         | 57 | 40 | 52 |
| CMAP / MMAP       | 73 | 45 | 57 |
| CMP CS / MMP CS   | 57 | 40 | 52 |
| CMAP CS / MMAP CS | 73 | 45 | 57 |
| CMP CP / MMP CP   | 57 | 40 | 52 |
| CMAP CP / MMAP CP | 73 | 45 | 57 |