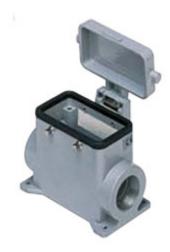

# MMAP 03 CS40

Surface mounting housing, 830V series, with 4 pegs, M40 cable entry, size "57.27", high construction, with metal cover

| Product description                    |                                     |
|----------------------------------------|-------------------------------------|
| Product type                           | Surface mounting housing            |
| Series                                 | 830V                                |
| Closing type                           | With 4 pegs                         |
| Size                                   | Size 57.27                          |
| Cable entry                            | With cable entry<br>M40             |
| Specification                          | High construction, with metal cover |
| Technical data                         |                                     |
| IP degree of protection                | IP65                                |
| Further technical details              |                                     |
| Weight                                 | 325,00 g                            |
| Operating temperature range (min, max) | -40°C+125°C                         |