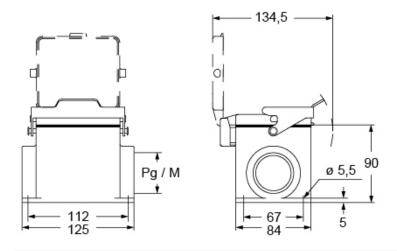

formity              | Compliant                             |
| China RoHs - EFUP            | E                                     |
| REACH SVHC substances        | No                                    |
| Approvals / Standards        |                                       |
| Certifications               | DNV, BV                               |
| UL                           | ECBT2                                 |
| cUL                          | ECBT8                                 |
| General ordering information |                                       |
| EAN13 code                   | 8015747267274                         |
| eCl@ss 8.1                   | 27440202                              |

EC000437

ETIM 7.0

### Part number

# MHPX 32 LP50



### Catalogue drawings



### Notes