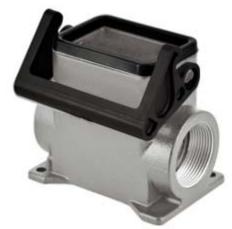

## JPAP 06 L221

Surface mounting housing, JEI®-P series, with 1 lever, Pg21 x 2 cable entry, size "44.27", high construction

| Product description                    |                              |
|----------------------------------------|------------------------------|
| Product type                           | Surface mounting housing     |
| Series                                 | JEI®-P                       |
| Closing type                           | With 1 lever                 |
| Size                                   | Size 44.27                   |
| Cable entry                            | With cable entry<br>Pg21 x 2 |
| Specification                          | High construction            |
| Technical data                         |                              |
| IP degree of protection                | IP65                         |
| Further technical details              |                              |
| Operating temperature range (min, max) | -40°C+125°C                  |