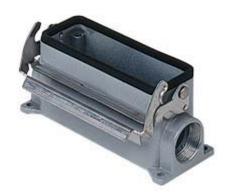

## JMVP 24 L225

Surface mounting housing, JEI®-V series, with 1 lever, M25 x 2 cable entry, size "104.27"

| Product description                    |                             |
|----------------------------------------|-----------------------------|
| Product type                           | Surface mounting housing    |
| Series                                 | JEI®-V                      |
| Closing type                           | With 1 lever                |
| Size                                   | Size "104.27"               |
| Cable entry                            | With cable entry<br>M25 x 2 |
| Technical data                         |                             |
| IP degree of protection                | IP65 / IP66 / IP69          |
| Further technical details              |                             |
| Operating temperature range (min, max) | -40°C+125°C                 |