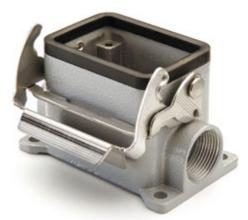

## JMVP 06 L220

Surface mounting housing, JEI®-V series, with 1 lever, M20 x 2 cable entry, size "44.27"

| Product description                    |                             |
|----------------------------------------|-----------------------------|
| Product type                           | Surface mounting housing    |
| Series                                 | JEI®-V                      |
| Closing type                           | With 1 lever                |
| Size                                   | Size 44.27                  |
| Cable entry                            | With cable entry<br>M20 x 2 |
| Technical data                         |                             |
| IP degree of protection                | IP65 / IP66 / IP69          |
| Further technical details              |                             |
| Operating temperature range (min, max) | -40°C+125°C                 |