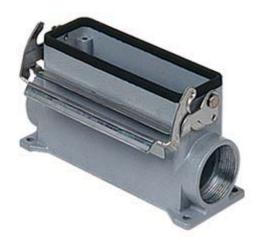

## JMVAP 16L232

Surface mounting housing, JEI®-V series, with 1 lever, M32 x 2 cable entry, size "77.27", high construction

| Product description                    |                             |
|----------------------------------------|-----------------------------|
| Product type                           | Surface mounting housing    |
| Series                                 | JEI®-V                      |
| Closing type                           | With 1 lever                |
| Size                                   | Size 77.27                  |
| Cable entry                            | With cable entry<br>M32 x 2 |
| Specification                          | High construction           |
| Technical data                         |                             |
| IP degree of protection                | IP65 / IP66 / IP69          |
| Further technical details              |                             |
| Operating temperature range (min, max) | -40°C+125°C                 |