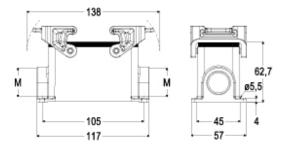

|
| Cable entry                            | With cable entry<br>M25 x 2 |
| Technical data                         |                             |
| IP degree of protection                | IP65                        |
| Further technical details              |                             |
| Operating temperature range (min, max) | -40°C+125°C                 |

| Material properties          |               |  |
|------------------------------|---------------|--|
| Colour                       | RAL 7040 grey |  |
| Approvals / Standards        |               |  |
| Certifications               | DNV, BV       |  |
| General ordering information |               |  |
| EAN13 code                   | 8015747219105 |  |

#### Part number

# JMPP 16.225



## Catalogue drawings



### Notes