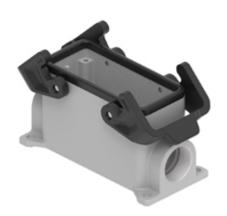

# JMPP 16.225

Surface mounting housing, JEI®-P series, with 2 levers, M25 x 2 cable entry, size 77.27

| Product description                    |                             |
|----------------------------------------|-----------------------------|
| Product type                           | Surface mounting housing    |
| Series                                 | JEI®-P                      |
| Closing type                           | With 2 levers               |
| Size                                   | Size 77.27                  |
| Cable entry                            | With cable entry<br>M25 x 2 |
| Technical data                         |                             |
| IP degree of protection                | IP65                        |
| Further technical details              |                             |
| Operating temperature range (min, max) | -40°C+125°C                 |