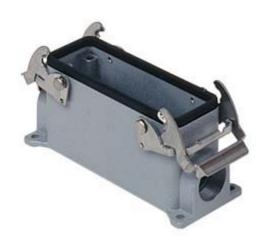

## JCVP 16.2

Surface mounting housing, JEI®-V series, with 2 levers, Pg16 x 2 cable entry, size "77.27"

| Product description                    |                              |
|----------------------------------------|------------------------------|
| Product type                           | Surface mounting housing     |
| Series                                 | JEI®-V                       |
| Closing type                           | With 2 levers                |
| Size                                   | Size 77.27                   |
| Cable entry                            | With cable entry<br>Pg16 x 2 |
| Technical data                         |                              |
| IP degree of protection                | IP65 / IP66 / IP69           |
| Further technical details              |                              |
| Operating temperature range (min, max) | -40°C+125°C                  |

| Material properties          |                                        |
|------------------------------|----------------------------------------|
| Other materials              | Lever: Galvanized steel<br>Gasket: NBR |
| Colour                       | RAL 7040 grey                          |
| Approvals / Standards        |                                        |
| Certifications               | DNV, BV                                |
| UL                           | ECBT2                                  |
| cUL                          | ECBT8                                  |
| General ordering information |                                        |
| EAN13 code                   | 8015747218924                          |