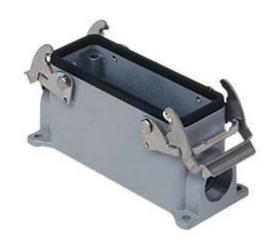

## JCVP 10.2

Surface mounting housing, JEI®-V series, with 2 levers, Pg16 x 2 cable entry, size "57.27"

| Product description                    |                              |
|----------------------------------------|------------------------------|
| Product type                           | Surface mounting housing     |
| Series                                 | JEI®-V                       |
| Closing type                           | With 2 levers                |
| Size                                   | Size 57.27                   |
| Cable entry                            | With cable entry<br>Pg16 x 2 |
| Technical data                         |                              |
| IP degree of protection                | IP65 / IP66 / IP69           |
| Further technical details              |                              |
| Operating temperature range (min, max) | -40°C+125°C                  |

| Material properties          |                                        |
|------------------------------|----------------------------------------|
| Other materials              | Lever: Galvanized steel<br>Gasket: NBR |
| Colour                       | RAL 7040 grey                          |
| Approvals / Standards        |                                        |
| Certifications               | DNV, BV                                |
| UL                           | ECBT2                                  |
| cUL                          | ECBT8                                  |
| General ordering information |                                        |
| EAN13 code                   | 8015747218894                          |