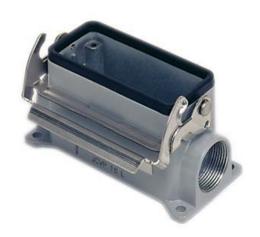

## **JCVP 10 L2**

Surface mounting housing, JEI®-V series, with 1 lever, Pg16 x 2 cable entry, size "57.27"

| Surface mounting housing     |
|------------------------------|
| JEI®-V                       |
| With 1 lever                 |
| Size 57.27                   |
| With cable entry<br>Pg16 x 2 |
|                              |
| IP65 / IP66 / IP69           |
|                              |
|                              |