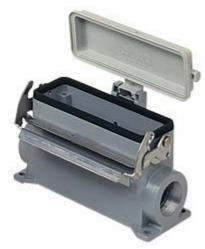

## JCVAP10LP221

Surface mounting housing, JEI®-V series, with 1 lever, Pg21 x 2 cable entry, size "57.27", high construction, with plastic cover

| Product description       |                                       |
|---------------------------|---------------------------------------|
| Product type              | Surface mounting housing              |
| Series                    | JEI®-V                                |
| Closing type              | With 1 lever                          |
| Size                      | Size 57.27                            |
| Cable entry               | With cable entry<br>Pg21 x 2          |
| Specification             | High construction, with plastic cover |
| Technical data            |                                       |
| IP degree of protection   | IP65 / IP66 / IP69                    |
| Further technical details |                                       |
| Operating temperature     | -40°C+125°C                           |