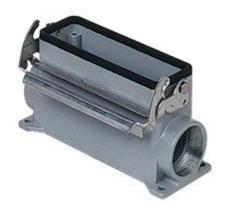

## **JCVAP 24L229**

Surface mounting housing, JEI®-V series, with 1 lever, Pg29 x 2 cable entry, size "104.27", high construction

| Product description                    |                              |
|----------------------------------------|------------------------------|
| Product type                           | Surface mounting housing     |
| Series                                 | JEI®-V                       |
| Closing type                           | With 1 lever                 |
| Size                                   | Size "104.27"                |
| Cable entry                            | With cable entry<br>Pg29 x 2 |
| Specification                          | High construction            |
| Technical data                         |                              |
| IP degree of protection                | IP65 / IP66 / IP69           |
| Further technical details              |                              |
| Operating temperature range (min, max) | -40°C+125°C                  |