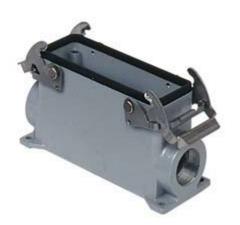

## JCVAP 24.29

Surface mounting housing, JEI®-V series, with 2 levers, Pg29 cable entry, size "104.27", high construction

| Product description                    |                          |
|----------------------------------------|--------------------------|
| Product type                           | Surface mounting housing |
| Series                                 | JEI®-V                   |
| Closing type                           | With 2 levers            |
| Size                                   | Size "104.27"            |
| Cable entry                            | With cable entry<br>Pg29 |
| Specification                          | High construction        |
| Technical data                         |                          |
| IP degree of protection                | IP65 / IP66 / IP69       |
| Further technical details              |                          |
| Operating temperature range (min, max) | -40°C+125°C              |

| Material properties          |                                        |
|------------------------------|----------------------------------------|
| Other materials              | Lever: Galvanized steel<br>Gasket: NBR |
| Colour                       | RAL 7040 grey                          |
| Approvals / Standards        |                                        |
| Certifications               | DNV, BV                                |
| UL                           | ECBT2                                  |
| cUL                          | ECBT8                                  |
| General ordering information |                                        |
| EAN13 code                   | 8015747218795                          |