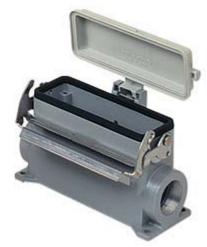

## JCVAP 16LP29

Surface mounting housing, JEI®-V series, with 1 lever, Pg29 cable entry, size "77.27", high construction, with plastic cover

| Product description                    |                                       |
|----------------------------------------|---------------------------------------|
| Product type                           | Surface mounting housing              |
| Series                                 | JEI®-V                                |
| Closing type                           | With 1 lever                          |
| Size                                   | Size 77.27                            |
| Cable entry                            | With cable entry<br>Pg29              |
| Specification                          | High construction, with plastic cover |
| Technical data                         |                                       |
| IP degree of protection                | IP65 / IP66 / IP69                    |
| Further technical details              |                                       |
| Operating temperature range (min, max) | -40°C+125°C                           |