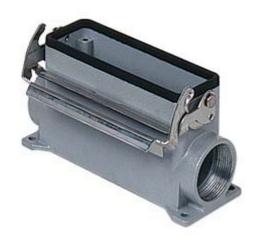

## **JCVAP 10L221**

Surface mounting housing, JEI®-V series, with 1 lever, Pg21 x 2 cable entry, size "57.27", high construction

| Product description                    |                              |
|----------------------------------------|------------------------------|
| Product type                           | Surface mounting housing     |
| Series                                 | JEI®-V                       |
| Closing type                           | With 1 lever                 |
| Size                                   | Size 57.27                   |
| Cable entry                            | With cable entry<br>Pg21 x 2 |
| Specification                          | High construction            |
| Technical data                         |                              |
| IP degree of protection                | IP65 / IP66 / IP69           |
| Further technical details              |                              |
| Operating temperature range (min, max) | -40°C+125°C                  |

| Material properties          |                                        |
|------------------------------|----------------------------------------|
| Other materials              | Lever: Galvanized steel<br>Gasket: NBR |
| Colour                       | RAL 7040 grey                          |
| Approvals / Standards        |                                        |
| Certifications               | DNV, BV                                |
| UL                           | ECBT2                                  |
| cUL                          | ECBT8                                  |
| General ordering information |                                        |
| EAN13 code                   | 8015747218702                          |