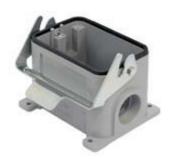

## JCHP 48 L29

Surface mounting housing, JEI®-V series, with 1 lever, Pg29 cable entry, size "104.62"  $\,$ 

| Product description                    |                          |
|----------------------------------------|--------------------------|
| Product type                           | Surface mounting housing |
| Series                                 | JEI®-V                   |
| Closing type                           | With 1 lever             |
| Size                                   | Size "104.62"            |
| Cable entry                            | With cable entry<br>Pg29 |
| Technical data                         |                          |
| IP degree of protection                | IP65 / IP66 / IP69       |
| Further technical details              |                          |
| Operating temperature range (min, max) | -40°C+125°C              |