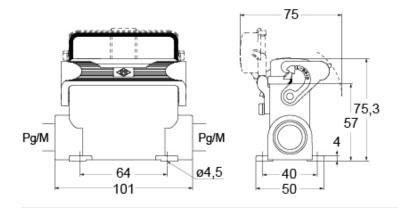

|
| Colour                       | RAL 7040 grey                                  |
| RoHs conformity              | Compliant                                      |
| China RoHs - EFUP            | E                                              |
| REACH SVHC substances        | No                                             |
| Approvals / Standards        |                                                |
| UL                           | ECBT2                                          |
| cUL                          | ECBT8                                          |
| General ordering information |                                                |
| EAN13 code                   | 8015747267526                                  |

### Part number

# CZAP 25LSP16



### Catalogue drawings



### Notes