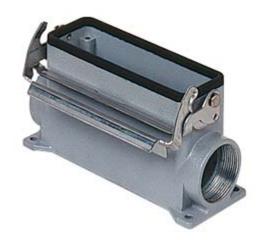

## CVAP 24 L2

Surface mounting housing, V-TYPE series, with 1 lever, Pg21 x 2 cable entry, size "104.27", high construction

| Product description                    |                              |
|----------------------------------------|------------------------------|
| Product type                           | Surface mounting housing     |
| Series                                 | V-TYPE                       |
| Closing type                           | With 1 lever                 |
| Size                                   | Size "104.27"                |
| Cable entry                            | With cable entry<br>Pg21 x 2 |
| Specification                          | High construction            |
| Technical data                         |                              |
| IP degree of protection                | IP65 / IP66 / IP69           |
| Further technical details              |                              |
| Operating temperature range (min, max) | -40°C+125°C                  |