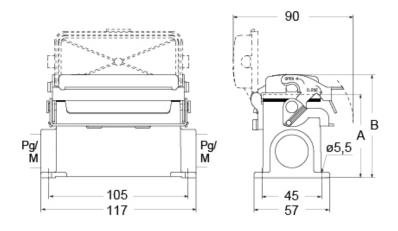

### Catalogue drawings

| part No.           | Α  | В  |  |
|--------------------|----|----|--|
| CVP / MVP 16 LSP   | 63 | 78 |  |
| CVAP / MVAP 16 LSP | 81 | 96 |  |