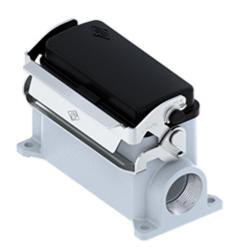

# CVAP 16LSP21

Surface mounting housing, V-TYPE series, with 1 lever, Pg21 cable entry, size "77.27", high construction, with SIMPLEX self-closing cover

| Product description                    |                                                    | M      |  |
|----------------------------------------|----------------------------------------------------|--------|--|
| Product type                           | Surface mounting housing                           |        |  |
| Series                                 | V-TYPE                                             | 0      |  |
| Closing type                           | With 1 lever                                       | С      |  |
| Size                                   | Size 77.27                                         | R      |  |
| Cable entry                            | With cable entry<br>Pg21                           | C<br>R |  |
| Specification                          | High construction, with SIMPLEX self-closing cover | A<br>C |  |
| Technical data                         |                                                    | U      |  |
| IP degree of protection                | IP65                                               | c      |  |
| Further technical details              |                                                    | G      |  |
| Operating temperature range (min, max) | -40°C+125°C                                        | E      |  |