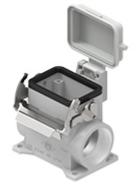

## Part number CVAP 06 LP29

Surface mounting housing, V-TYPE series, with 1 lever, Pg29 cable entry, size "44.27", high construction, with plastic cover

| Product description                       |                                       | Material properties          |                                       |
|-------------------------------------------|---------------------------------------|------------------------------|---------------------------------------|
| Product type<br>Series                    | Surface mounting housing<br>V-TYPE    | Other materials              | Lever: Stainless steel<br>Gasket: NBR |
| Closing type                              | With 1 lever                          | Colour                       | RAL 7040 grey                         |
| Size                                      | Size 44.27                            | RoHs conformity              | Compliant                             |
| Cable entry                               | With cable entry                      | China RoHs - EFUP            | E                                     |
|                                           | Pg29                                  | <b>REACH SVHC</b> substances | No                                    |
| Specification                             | High construction, with plastic cover | Approvals / Standards        |                                       |
| Technical data                            |                                       | Certifications               | DNV, BV                               |
| IP degree of protection                   | IP65                                  | UL                           | ECBT2                                 |
| Further technical details                 |                                       | cUL                          | ECBT8                                 |
| Operating temperature<br>range (min, max) | -40°C+125°C                           | General ordering information |                                       |
|                                           |                                       | EAN13 code                   | 8015747149402                         |