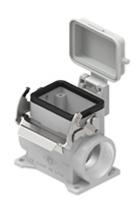

## CVAP 06 LP2

Surface mounting housing, V-TYPE series, with 1 lever, Pg21 cable entry, size "44.27", high construction, with plastic cover

| Product description                    |                                       |
|----------------------------------------|---------------------------------------|
| Product type                           | Surface mounting housing              |
| Series                                 | V-TYPE                                |
| Closing type                           | With 1 lever                          |
| Size                                   | Size 44.27                            |
| Cable entry                            | With cable entry<br>Pg21              |
| Specification                          | High construction, with plastic cover |
| Technical data                         |                                       |
| IP degree of protection                | IP65                                  |
| Further technical details              |                                       |
| Operating temperature range (min, max) | -40°C+125°C                           |