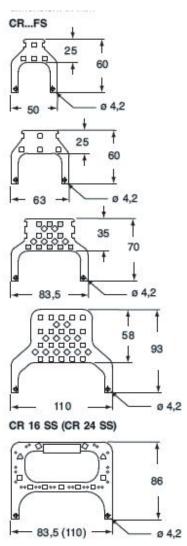

|
| Weight                    | 52,00 g                                                                                                             |

| General ordering information |               |
|------------------------------|---------------|
| EAN13 code                   | 8015747114479 |
| eCl@ss 8.1                   | 27449290      |
| ETIM 7.0                     | EC002943      |
| Packaging Information        |               |
| Sub-packaging weight         | 0,05 kg       |
| Sub-packaging description    | Plastic bag   |
| Sub-packaging quantity       | 1 Pcs         |
| Sub-packaging EAN barcode    | 8015747114493 |

# **CR 24 SS**



## Catalogue drawings



### Notes