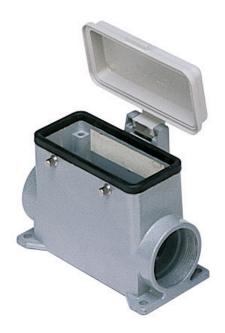

# **CMAP 06CP229**

Surface mounting housing, 830V series, with 4 pegs, Pg29 x 2 cable entry, size "77.27", high construction, with plastic cover

| Product description                    |                                       |
|----------------------------------------|---------------------------------------|
| Product type                           | Surface mounting housing              |
| Series                                 | 830V                                  |
| Closing type                           | With 4 pegs                           |
| Size                                   | Size 77.27                            |
| Cable entry                            | With cable entry<br>Pg29 x 2          |
| Specification                          | High construction, with plastic cover |
| Technical data                         |                                       |
| IP degree of protection                | IP65                                  |
| Further technical details              |                                       |
| Operating temperature range (min, max) | -40°C+125°C                           |