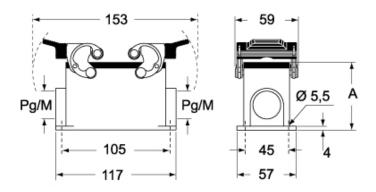

### CMP CMAP - MMP MMAP

### CMP CS/CP CMAP CS/CP - MMP CS/CP MMAP CS/CP

|                   | Α  |
|-------------------|----|
| CMP / MMP         | 63 |
| CMAP / MMAP       | 77 |
| CMP CS / MMP CS   | 63 |
| CMAP CS / MMAP CS | 77 |
| CMP CP / MMP CP   | 63 |
| CMAP CP / MMAP CP | 77 |