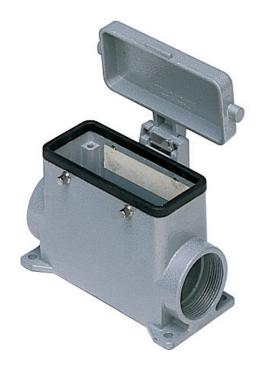

# CMAP 06 CS

Surface mounting housing, 830V series, with 4 pegs, Pg21 cable entry, size "77.27", high construction, with metal cover

| Product description                    |                                     |
|----------------------------------------|-------------------------------------|
| Product type                           | Surface mounting housing            |
| Series                                 | 830V                                |
| Closing type                           | With 4 pegs                         |
| Size                                   | Size 77.27                          |
| Cable entry                            | With cable entry<br>Pg21            |
| Specification                          | High construction, with metal cover |
| Technical data                         |                                     |
| IP degree of protection                | IP65                                |
| Further technical details              |                                     |
| Weight                                 | 418,00 g                            |
| Operating temperature range (min, max) | -40°C+125°C                         |