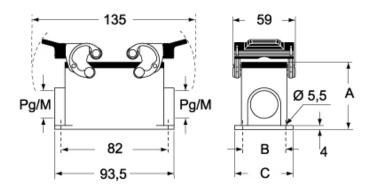

#### CMP CMAP - MMP MMAP

#### CMP CS/CP CMAP CS/CP - MMP CS/CP MMAP CS/CP

|                   | Α  | В  | С  |
|-------------------|----|----|----|
| CMP / MMP         | 57 | 40 | 52 |
| CMAP / MMAP       | 73 | 45 | 57 |
| CMP CS / MMP CS   | 57 | 40 | 52 |
| CMAP CS / MMAP CS | 73 | 45 | 57 |
| CMP CP / MMP CP   | 57 | 40 | 52 |
| CMAP CP / MMAP CP | 73 | 45 | 57 |