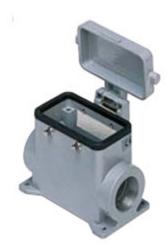

# **CMAP 03 CS29**

Surface mounting housing, 830V series, with 4 pegs, Pg29 cable entry, size "57.27", high construction, with metal cover

| Product description                    |                                     |
|----------------------------------------|-------------------------------------|
| Product type                           | Surface mounting housing            |
| Series                                 | 830V                                |
| Closing type                           | With 4 pegs                         |
| Size                                   | Size 57.27                          |
| Cable entry                            | With cable entry<br>Pg29            |
| Specification                          | High construction, with metal cover |
| Technical data                         |                                     |
| IP degree of protection                | IP65                                |
| Further technical details              |                                     |
| Weight                                 | 325,00 g                            |
| Operating temperature range (min, max) | -40°C+125°C                         |