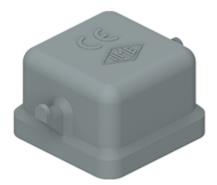

## Part number CKH 03 CS

Cover, CKH series, with 2 pegs, size "21.21", for female inserts, with gasket and loop

| Product description       |                                                      | Material properties          |                                                                    |
|---------------------------|------------------------------------------------------|------------------------------|--------------------------------------------------------------------|
| Product type              | Cover                                                | Main material                | Polyamide (PA)                                                     |
| Series<br>Closing type    | CKH<br>With 2 peas                                   | Other materials              | Gasket: Silicone rubber<br>Loop: Stainless steel, galvanized brass |
| Size                      | Size "21.21"                                         | Colour                       | RAL 7012 grey                                                      |
| Specification             | For female inserts, with gasket and loop             | General ordering information |                                                                    |
| Technical data            |                                                      | EAN13 code                   | 8015747279635                                                      |
| IP degree of protection   | IP44 (IP66/IP67/IP69 with CKRH 65/CKRH 65 D<br>kits) | eCl@ss 8.1<br>ETIM 7.0       | 27440208<br>EC002314                                               |
| Further technical details |                                                      | Packaging Information        |                                                                    |
| Weight                    | 5,10 g                                               | Sub-packaging description    | Plastic bag                                                        |
| Operating temperature     | -40°C+70°C                                           | Sub-packaging quantity       | 1 Pcs                                                              |
| range (min, max)          |                                                      | Sub-packaging EAN<br>barcode | 8015747280426                                                      |