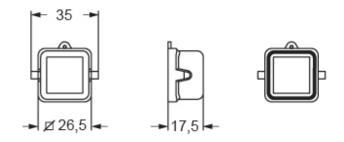

|
| Further technical details |                                                      | Packaging Information        |                                                                    |
| Weight                    | 5,10 g                                               | Sub-packaging description    | Plastic bag                                                        |
| Operating temperature     | -40°C+70°C                                           | Sub-packaging quantity       | 1 Pcs                                                              |
| range (min, max)          |                                                      | Sub-packaging EAN<br>barcode | 8015747280426                                                      |





## Catalogue drawings



## Notes